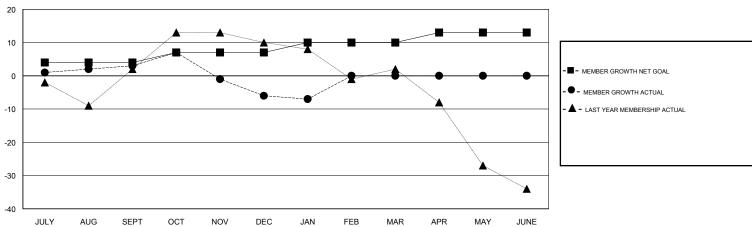

## GOALS AND ACTUAL MEMBERS CUMULATIVE

| DROPPED CLUBS: 1  DROPPED MEMBERS |    | 30 CLUBS OF 50 ADDED 1 OR MORE NEW MEMBERS | GENDER DISTRIBUTION  MALE 798 (67.06%)  FEMALE 392 (32.94%)  Women Percentage Fiscal Year Goal: 40% |     |
|-----------------------------------|----|--------------------------------------------|-----------------------------------------------------------------------------------------------------|-----|
| DECEASED                          | 9  | CLICK HERE FOR CUMULATIVE MEMBERSHIP DATA  | TOTAL FAMILY UNIT MEMBERS                                                                           | 249 |
| CLUB CANCELLED                    | 0  |                                            | FAMILY MEMBERS PAYING HALF                                                                          | 125 |
| OTHER                             | 62 |                                            | DUES                                                                                                | 123 |
| TOTAL                             | 71 |                                            |                                                                                                     |     |